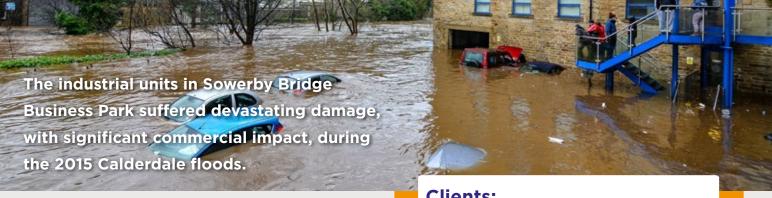

## **Industrial Flood Protection** Sowerby Bridge Business Park, Calderdale

Products: Lakeside Demountable Flood Barriers; Ancillary Sewage Defence & Brick Defence Measures

Completion Date: Sept 2017

## Lakeside installed their flood defence products to all units in the park:

- Opening defence: Flood Barriers to various individual and roller shutter openings; Flood Barrier accessories including lockable clamps
- Sewage defence: Non-Return Valves to existing sewage outlets; Non-Return Valves to new inspection hatches; bespoke Sealed Manhole Covers: WC Pan Seals
- · Brick defence: Anti-flood Air Bricks