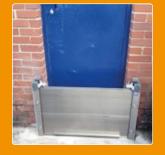

## Lakeside installed their flood defence products to all units in the park:

- Opening defence: Flood Barriers to various individual and roller shutter openings; Flood Barrier accessories including lockable clamps
- Sewage defence: Non-Return Valves to existing sewage outlets; Non-Return Valves to new inspection hatches; bespoke Sealed Manhole Covers: WC Pan Seals
- · Brick defence: Anti-flood Air Bricks