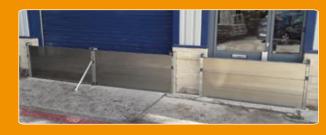

## Lakeside installed their flood defence products to all units in the park:

- Opening defence: Flood Barriers to various individual and roller shutter openings; Flood Barrier accessories including lockable clamps
- Sewage defence: Non-Return Valves to existing sewage outlets; Non-Return Valves to new inspection hatches; bespoke Sealed Manhole Covers: WC Pan Seals
- · Brick defence: Anti-flood Air Bricks