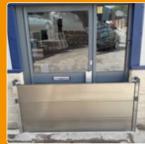

## Lakeside installed their flood defence products to all units in the park:

- Opening defence: Flood Barriers to various individual and roller shutter openings; Flood Barrier accessories including lockable clamps
- Sewage defence: Non-Return Valves to existing sewage outlets; Non-Return Valves to new inspection hatches; bespoke Sealed Manhole Covers: WC Pan Seals
- · Brick defence: Anti-flood Air Bricks