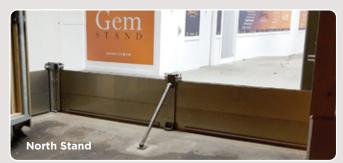

Furthermore, the Lakeside Barrier was able to cater to the bespoke protection requirements of protecting the North Stand with a perimeter 'L-shape' barrier system.

"Bath Rugby was looking for a cost-effective flood protection

#### A Property Services Installation Provider based in Bristol

- Lockable top pressing clamps (locking mechanism when barrier system is in use)
- Bespoke 'L-Shape' Perimeter Barrier System to North Stand
- CAD drawings