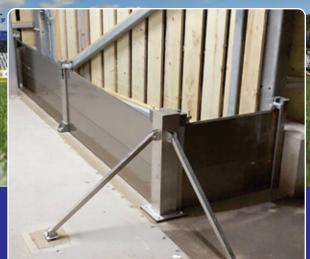

#### **Bespoke Project features:**

#### A Property Services Installation Provider based in Bristol

- Lockable top pressing clamps (locking mechanism when barrier system is in use)
- Bespoke 'L-Shape' Perimeter Barrier System to North Stand
- CAD drawings