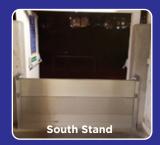

## BATH RUGBY CLUB Bath

Product: Lakeside Demountable Aluminium Flood Barrier System, 600mm – 900mm H

Completion Date: December 2016

Bath Rugby Club identified the requirement for flood protection to the 3 main stand entrances of the club premises.