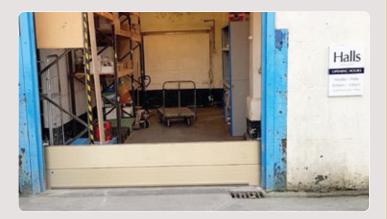

## **Industrial Flood Protection**

Kendal Business Park, Kendal

Products: Lakeside Demountable Flood Barriers, Brick Defence, Sewage Defence

Completion Date: September 2017

install their flood defence products to the entire business park, comprising mainly flood barriers to various individual and roller shutter openings, and associated brick and sewage defence ancillary flood defence items as required.