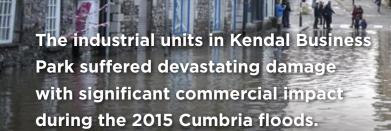

## **Industrial Flood Protection**

Kendal Business Park, Kendal

Products: Lakeside Demountable Flood Barriers, Brick Defence, Sewage Defence

Completion Date: September 2017

install their flood defence products to the entire business park, comprising mainly flood barriers to various individual and roller shutter openings, and associated brick and sewage defence ancillary flood defence items as required.