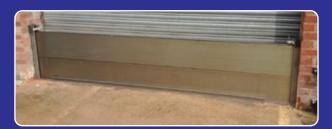

#### Product: Lakeside Demountable Aluminium Flood Barrier System, 600mm H

#### **Bespoke Project features:**

- Bespoke 'U-Shape' Perimeter Barrier System to Front Fire Exit - composed of 2 x permanent anodized aluminium box sections and 1 x demountable flood barrier to the front, ensuring the quickest possible deployment time of the system when required
- Bespoke Flood Defence Vent Cover