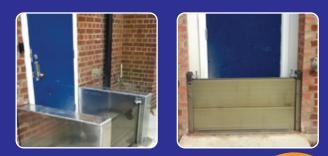

#### Product: Lakeside Demountable Aluminium Flood Barrier System, 600mm H

#### **Bespoke Project features:**

- Bespoke 'U-Shape' Perimeter Barrier System to Front Fire Exit - composed of 2 x permanent anodized aluminium box sections and 1 x demountable flood barrier to the front, ensuring the quickest possible deployment time of the system when required
- Bespoke Flood Defence Vent Cover