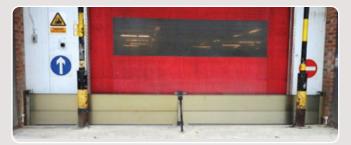

#### Product: Lakeside Demountable Aluminium Flood Barrier System, 600mm H

#### **Bespoke Project features:**

- Bespoke 'U-Shape' Perimeter Barrier System to Front Fire Exit - composed of 2 x permanent anodized aluminium box sections and 1 x demountable flood barrier to the front, ensuring the quickest possible deployment time of the system when required
- Bespoke Flood Defence Vent Cover