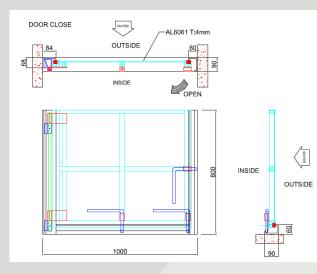

#### Specification:

- Material: Alum 6061 + T5
- Plate Thickness: 4mm
- Frame Thickness: 6mm
- Fixing: 90 or 180 degrees opening
- Seals: EPDM Waterproof Seals
- Double or Single Leaf
- Finish Options:
  - a) Standard aluminum finish
  - b) Powder coating to any standard RAL colour

### GA Drawings available upon request