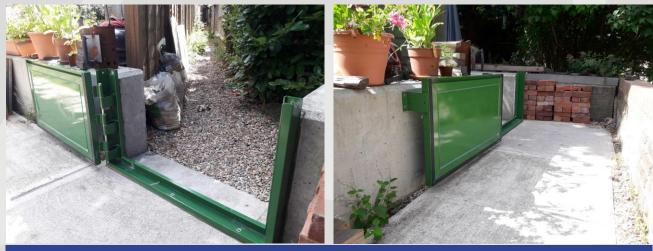

# LFS Aluminium Swing Flood Gate

Robust, efficient and effective. Easy to operate for rapid deployment.

#### **Key features:**

- Robust Aluminium
- Manual measure; easy & quick to deploy by one person
- Zero threshold option available
- Range of bespoke locking mechanisms
- Easy to maintain
- Suitable for a wide range of premises and applications including residential developments, business units, riversides, and utility sites
- Tested with zero leakage in real-life flood events