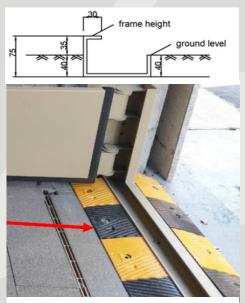

### **Gate Threshold Options**

Option A: Threshold with optional ramp

Option B: Zero threshold with detachable frame for gate deployment