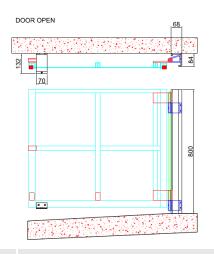

#### Specification:

- Material: Alum 6061 + T5
- Plate Thickness: 4mm
- Frame Thickness: 6mm
- Fixing: 90 or 180 degrees opening
- Seals: EPDM Waterproof Seals
- Double or Single Leaf
- Finish Options:
  - a) Standard aluminum finish
  - b) Powder coating to any standard RAL colour

### GA Drawings available upon request