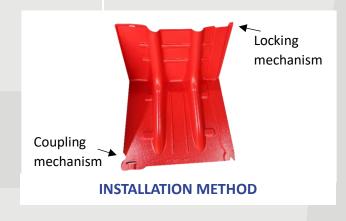

### **Key features:**

- Simple modular system
- System becomes more stable with higher water pressure.
  Bespoke bottom rubber seal
- Light & Easy to deploy
- Minimal storage space required
- Coupling & locking mechanism per unit
- Seal on any surface
- Re-usable
- Zero maintenance
- 20 Year Lifespan

#### **Parts Overview:**