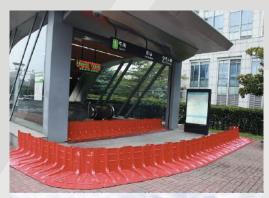

### **LFS BoxBarrier**

Modular, temporary flood barrier. Re-usable, quick & easy to deploy.

### **Key features:**

- Simple modular system
- System becomes more stable with higher water pressure.
  Bespoke bottom rubber seal
- Light & Easy to deploy
- Minimal storage space required
- Coupling & locking mechanism per unit
- Seal on any surface
- Re-usable
- Zero maintenance
- 20 Year Lifespan