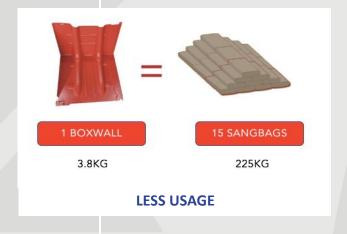

### **Specification:**

Material: ABS

Weight: c. 5.8kg

Colour: Red, high visibility

Seals: Bespoke hard-wearing waterproof seals

Testing: Impact strength, Ultraviolet ageing, Bending strength,
Tensile strength