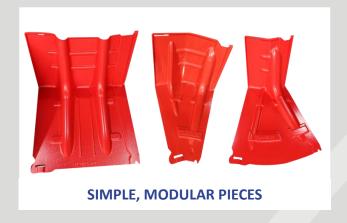

r**

Modular, temporary flood barrier. Re-usable, quick & easy to deploy.

### **Specification:**

Material: ABS

Weight: c. 5.8kg

Colour: Red, high visibility

Seals: Bespoke hard-wearing waterproof seals

Testing: Impact strength, Ultraviolet ageing, Bending strength,
Tensile strength

Dimensions:

Type 1: 70.5cm W x 52.8cm H x 68cm D Type 2: 98cm W x 60cm H x 75cm D Type 3: 100cm W x 75cm H x 85cm D

## **PRODUCT DATA SHEET**

### **Key features:**

- Simple modular system
- System becomes more stable with higher water pressure.
  Bespoke bottom rubber seal
- Light & Easy to deploy
- Minimal storage space required
- Coupling & locking mechanism per unit
- Seal on any surface
- Re-usable
- Zero maintenance
- 20 Year Lifespan









## **PRODUCT DATA SHEET**

#### **Parts Overview:**