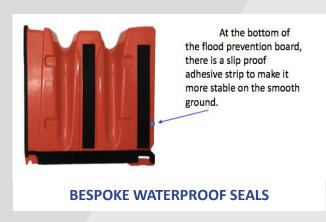

### **Specification:**

Material: ABS

Weight: c. 5.8kg

Colour: Red, high visibility

Seals: Bespoke hard-wearing waterproof seals

Testing: Impact strength, Ultraviolet ageing, Bending strength,
Tensile strength

### **Key features:**

- Simple modular system
- System becomes more stable with higher water pressure.
  Bespoke bottom rubber seal
- Light & Easy to deploy
- Minimal storage space required
- Coupling & locking mechanism per unit
- Seal on any surface
- Re-usable
- Zero maintenance
- 20 Year Lifespan