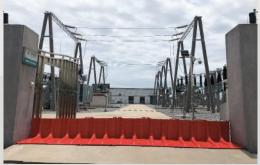

### **LFS BoxBarrier**

Modular, temporary flood barrier. Re-usable, quick & easy to deploy.

### **Key features:**

- Simple modular system
- System becomes more stable with higher water pressure.
  Bespoke bottom rubber seal
- Light & Easy to deploy
- Minimal storage space required
- Coupling & locking mechanism per unit
- Seal on any surface
- Re-usable
- Zero maintenance
- 20 Year Lifespan