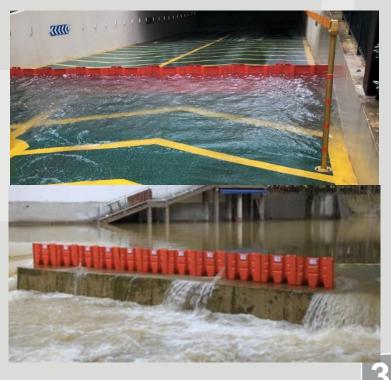

### **LFS BoxBarrier**

Modular, temporary flood barrier. Re-usable, quick & easy to deploy.

### **Key features:**

- Simple modular system
- System becomes more stable with higher water pressure.
  Bespoke bottom rubber seal
- Light & Easy to deploy
- Minimal storage space required
- Coupling & locking mechanism per unit
- Seal on any surface
- Re-usable
- Zero maintenance
- 20 Year Lifespan