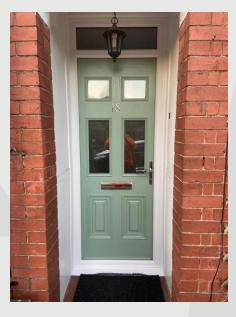

### LAKESIDE COMPOSITE FLOOD DOORS







# LFS Composite Flood Defence Door

The advantage of a Composite Flood Door is its strength, flexibility & thermal efficiency.

#### **Specification:**

- XXXXX

### **PRODUCT DATA SHEET**

#### **Key features:**

- Kitemark certified to the new British Standard BS 851188
- Double rebate, high strength structure
- Superior quality seals
- A rated energy efficiency rating
- Triple glazing in a range of glass options
- Available in 11 woodgrain colour finishes







### **PRODUCT DATA SHEET**

## A Wide Range of Styles & Finishes Available







# **Available in 11 Woodgrain Colour Finishes**