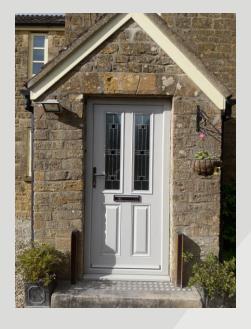

### LAKESIDE COMPOSITE FLOOD DOORS







# LFS Composite Flood Defence Door

The advantage of a Composite Flood Door is its strength, flexibility & thermal efficiency.

#### **Specification:**

- XXXXX

### **PRODUCT DATA SHEET**

#### **Key features:**

- Kitemark certified to the new British Standard BS 851188
- Double rebate, high strength structure
- Superior quality seals
- A rated energy efficiency rating
- Triple glazing in a range of glass options
- Available in 11 woodgrain colour finishes







### **PRODUCT DATA SHEET**

## A Wide Range of Styles & Finishes Available







# **Available in 11 Woodgrain Colour Finishes**