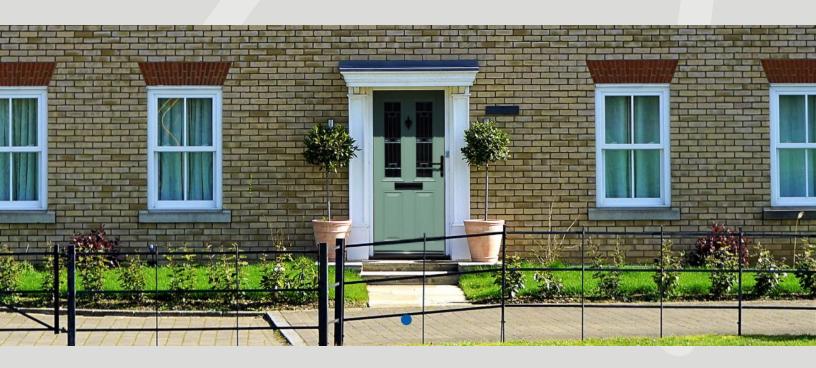

### LAKESIDE COMPOSITE FLOOD DOORS







# LFS Composite Flood Defence Door

The advantage of a Composite Flood Door is its strength, flexibility & thermal efficiency.

#### **Specification:**

- XXXXX

### **PRODUCT DATA SHEET**

#### **Key features:**

- Kitemark certified to the new British Standard BS 851188
- Double rebate, high strength structure
- Superior quality seals
- A rated energy efficiency rating
- Triple glazing in a range of glass options
- Available in 11 woodgrain colour finishes







### **PRODUCT DATA SHEET**

## A Wide Range of Styles & Finishes Available







# **Available in 11 Woodgrain Colour Finishes**