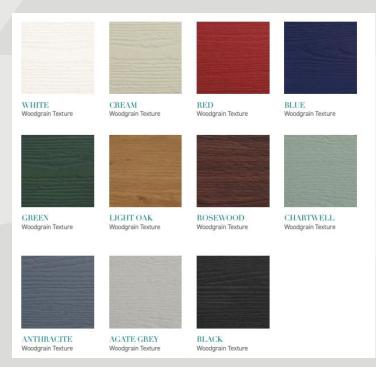

### LAKESIDE COMPOSITE FLOOD DOORS







# LFS Composite Flood Defence Door

The advantage of a Composite Flood Door is its strength, flexibility & thermal efficiency.

#### **Specification:**

- XXXXX

### **PRODUCT DATA SHEET**

#### **Key features:**

- Kitemark certified to the new British Standard BS 851188
- Double rebate, high strength structure
- Superior quality seals
- A rated energy efficiency rating
- Triple glazing in a range of glass options
- Available in 11 woodgrain colour finishes







### **PRODUCT DATA SHEET**

## A Wide Range of Styles & Finishes Available







# **Available in 11 Woodgrain Colour Finishes**