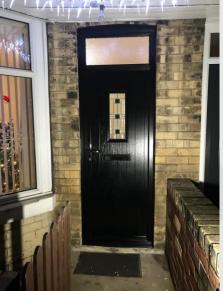

### LAKESIDE COMPOSITE FLOOD DOORS







# LFS Composite Flood Defence Door

The advantage of a Composite Flood Door is its strength, flexibility & thermal efficiency.

#### **Specification:**

- XXXXX

### **PRODUCT DATA SHEET**

#### **Key features:**

- Kitemark certified to the new British Standard BS 851188
- Double rebate, high strength structure
- Superior quality seals
- A rated energy efficiency rating
- Triple glazing in a range of glass options
- Available in 11 woodgrain colour finishes







### **PRODUCT DATA SHEET**

## A Wide Range of Styles & Finishes Available







# **Available in 11 Woodgrain Colour Finishes**