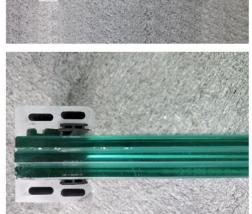

edges, to prevent harm to both people and wildlife

**End Posts** Alum 6063-T6

**EPDM Waterproof Seals** 

Max height 1.35m

Section 10mm T x 70mm W x 85mm

Linear 6.75 kg/m

All posts with SS Top Covers

The end posts are secured by gravity to anchor plates embedded into the concrete

foundation, transferring the load to the foundation structure

Central Posts Alum 6063-T6

**EPDM Waterproof Seals** 

Max height 1.35m

Section 20mm T x 85mm W x 140mm

Linear 12.73kg/m

Reinforced bases with 4no. bolts per post

All posts with SS Top Covers

Anchor Plates SS304 Carbon Steel

350mm H x 160mm W x 265mm L x 10mm G

Seals Glass and posts: EPDM and sealants (transparent)

Ground: PE/PU composed

**Colour** For posts and glass frames only: