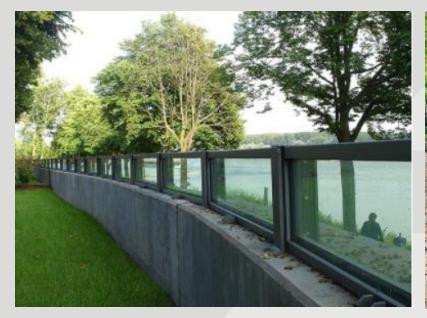

#### **Overview:**

The Glass Flood Wall offers an aesthetically pleasing design whilst not compromising on safety. It allows for unobstructed views of the local landscape whilst providing a highly robust and effective level of protection.

The permanent yet unimposing nature of the Glass Flood Wall results in a passive flood defence measure with zero reliance on manual deployment.

Our Glass Flood Barriers can be customized in length from 1.2 metres to 3metres for single span barriers, and height of 0.5 to 1.2m metres. The standard glass thickness is 32mm, with greater thickness options available.

#### **Key features:**

- Seamless visual fit with the existing aesthetics and site outlook
- No maintenance required
- Permanent feature no manual deployment required
- Posts in lightweight anodized aluminium with high corrosion resistance to ensure longevity
- Maximum single span glass barriers can reach 3 metres wide