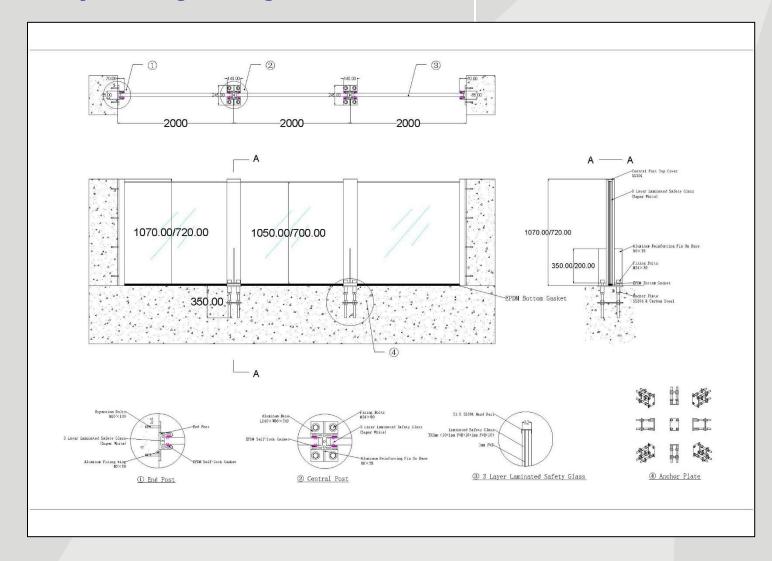

# **Example GA Design Drawing:**

edges, to prevent harm to both people and wildlife

**End Posts** Alum 6063-T6

**EPDM Waterproof Seals** 

Max height 1.35m

Section 10mm T x 70mm W x 85mm

Linear 6.75 kg/m

All posts with SS Top Covers

The end posts are secured by gravity to anchor plates embedded into the concrete

foundation, transferring the load to the foundation structure

Central Posts Alum 6063-T6

**EPDM Waterproof Seals** 

Max height 1.35m

Section 20mm T x 85mm W x 140mm

Linear 12.73kg/m

Reinforced bases with 4no. bolts per post

All posts with SS Top Covers

Anchor Plates SS304 Carbon Steel

350mm H x 160mm W x 265mm L x 10mm G

Seals Glass and posts: EPDM and sealants (transparent)

Ground: PE/PU composed

**Colour** For posts and glass frames only: