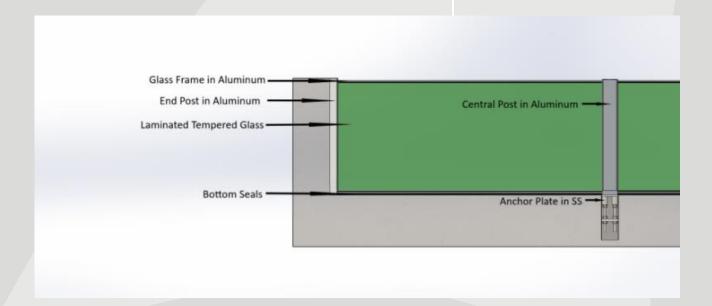

#### **Structure of Glass Flood Wall:**

#### **Specification:**

Glazing Triple Layer Laminated Tempered Safety Glass

32mm thickness as standard (thicker glass available)

Max height 1200mm' Max length 3000mm Density 87.5kg/m2

Top frame in S.S. 304, 1.5mm thickness

edges, to prevent harm to both people and wildlife

**End Posts** Alum 6063-T6

**EPDM Waterproof Seals** 

Max height 1.35m

Section 10mm T x 70mm W x 85mm

Linear 6.75 kg/m

All posts with SS Top Covers

The end posts are secured by gravity to anchor plates embedded into the concrete

foundation, transferring the load to the foundation structure

Central Posts Alum 6063-T6

**EPDM Waterproof Seals** 

Max height 1.35m

Section 20mm T x 85mm W x 140mm

Linear 12.73kg/m

Reinforced bases with 4no. bolts per post

All posts with SS Top Covers

Anchor Plates SS304 Carbon Steel

350mm H x 160mm W x 265mm L x 10mm G

Seals Glass and posts: EPDM and sealants (transparent)

Ground: PE/PU composed

**Colour** For posts and glass frames only: