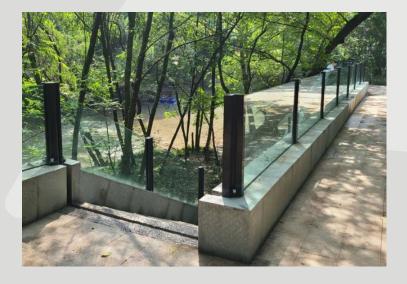

#### **Overview:**

The Glass Flood Wall offers an aesthetically pleasing design whilst not compromising on safety. It allows for unobstructed views of the local landscape whilst providing a highly robust and effective level of protection.

The permanent yet unimposing nature of the Glass Flood Wall results in a passive flood defence measure with zero reliance on manual deployment.

Our Glass Flood Barriers can be customized in length from 1.2 metres to 3metres for single span barriers, and height of 0.5 to 1.2m metres. The standard glass thickness is 32mm, with greater thickness options available.