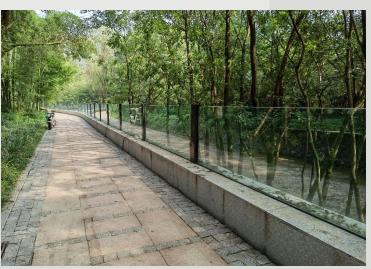

#### **Overview:**

The Glass Flood Wall offers an aesthetically pleasing design whilst not compromising on safety. It allows for unobstructed views of the local landscape whilst providing a highly robust and effective level of protection.

The permanent yet unimposing nature of the Glass Flood Wall results in a passive flood defence measure with zero reliance on manual deployment.

Our Glass Flood Barriers can be customized in length from 1.2 metres to 3metres for single span barriers, and height of 0.5 to 1.2m metres. The standard glass thickness is 32mm, with greater thickness options available.