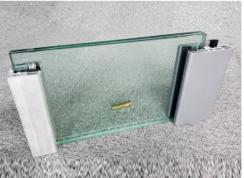

#### **Specification:**

Glazing Triple Layer Laminated Tempered Safety Glass

32mm thickness as standard (thicker glass available)

Max height 1200mm' Max length 3000mm Density 87.5kg/m2

Top frame in S.S. 304, 1.5mm thickness

Sealant applied around the glazing and frame, ensuring watertight seal

The glass specification ensures that if the glass breaks by excessive strain, it will not fall apart fully but only disintegrate into loosely connected small particles with a few sharp