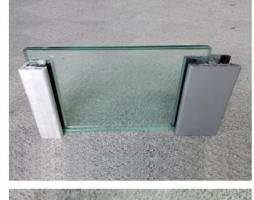

#### **Specification:**

Glazing Triple Layer Laminated Tempered Safety Glass

32mm thickness as standard (thicker glass available)

Max height 1200mm' Max length 3000mm Density 87.5kg/m2

Top frame in S.S. 304, 1.5mm thickness

Sealant applied around the glazing and frame, ensuring watertight seal

The glass specification ensures that if the glass breaks by excessive strain, it will not fall apart fully but only disintegrate into loosely connected small particles with a few sharp

edges, to prevent harm to both people and wildlife

**End Posts** Alum 6063-T6

**EPDM Waterproof Seals** 

Max height 1.35m

Section 10mm T x 70mm W x 85mm

Linear 6.75 kg/m

All posts with SS Top Covers

The end posts are secured by gravity to anchor plates embedded into the concrete