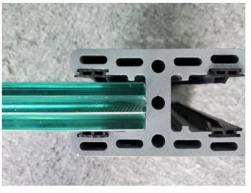

edges, to prevent harm to both people and wildlife

**End Posts** Alum 6063-T6

**EPDM Waterproof Seals** 

Max height 1.35m

Section 10mm T x 70mm W x 85mm

Linear 6.75 kg/m

All posts with SS Top Covers

The end posts are secured by gravity to anchor plates embedded into the concrete

foundation, transferring the load to the foundation structure

Central Posts Alum 6063-T6

**EPDM Waterproof Seals** 

Max height 1.35m

Section 20mm T x 85mm W x 140mm

Linear 12.73kg/m

Reinforced bases with 4no. bolts per post

All posts with SS Top Covers

Anchor Plates SS304 Carbon Steel

350mm H x 160mm W x 265mm L x 10mm G

Seals Glass and posts: EPDM and sealants (transparent)

Ground: PE/PU composed

**Colour** For posts and glass frames only: