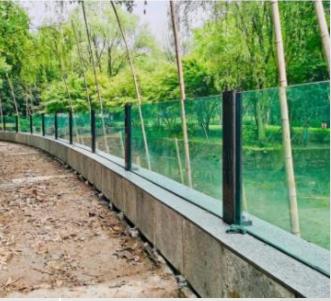

#### **Overview:**

The Glass Flood Wall offers an aesthetically pleasing design whilst not compromising on safety. It allows for unobstructed views of the local landscape whilst providing a highly robust and effective level of protection.

The permanent yet unimposing nature of the Glass Flood Wall results in a passive flood defence measure with zero reliance on manual deployment.

Our Glass Flood Barriers can be customized in length from 1.2 metres to 3metres for single span barriers, and height of 0.5 to 1.2m metres. The standard glass thickness is 32mm, with greater thickness options available.

#### **Key features:**

- Seamless visual fit with the existing aesthetics and site outlook
- No maintenance required
- Permanent feature no manual deployment required
- Posts in lightweight anodized aluminium with high corrosion resistance to ensure longevity
- Maximum single span glass barriers can reach 3 metres wide