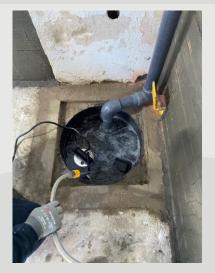

# LFS 333 Submersible Flood Pump

Robust housing designed to pump dirty water. Passes up to 35mm solids/debris. Pumps down to 35mm.

### **Key features:**

- Pumps water down to 35mm
- Float switch control allows for automatic operation
- Stainless Steel; non-corrosive and durable
- Removes dirty water with particles up to 35mm
- Ceramic sealing improves waterproof function
- Temperature protection, motor automatically switches off if over-heating