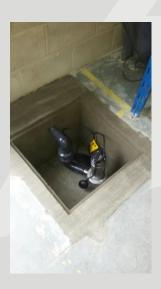

# LFS 333 Submersible Flood Pump

Robust housing designed to pump dirty water. Passes up to 35mm solids/debris. Pumps down to 35mm.

### **Key features:**

- Pumps water down to 35mm
- Float switch control allows for automatic operation
- Stainless Steel; non-corrosive and durable
- Removes dirty water with particles up to 35mm
- Ceramic sealing improves waterproof function
- Temperature protection, motor automatically switches off if over-heating