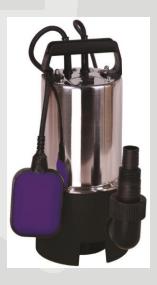

# LFS 333 SUBMERSIBLE FLOOD PUMP

# LFS 333 Submersible Flood Pump

Robust housing designed to pump dirty water. Passes up to 35mm solids/debris. Pumps down to 35mm.

### **Key features:**

- Pumps water down to 35mm
- Float switch control allows for automatic operation
- Stainless Steel; non-corrosive and durable
- Removes dirty water with particles up to 35mm
- Ceramic sealing improves waterproof function
- Temperature protection, motor automatically switches off if over-heating

## **Specification:**

Output: 20,000 litres per hour;333 litres per minute

Power: 1100W 230V~50 Hz

Solids: up to 35mm

Maximum delivery height: 9mMaximum operating depth: 7m

Stainless Steel Housing

 Certification: CE certification, IPX8 (Water Immersion Test)

#### **Materials:**

Pump body: Stainless Steel

Handle, Base: PP-GF20

• Shaft: Carbon Steel

Winding: Aluminum

Motor Housing: Steel

• Sealing: Ceramic