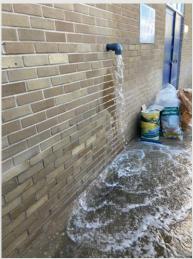

# LFS 333 Submersible Flood Pump

Robust housing designed to pump dirty water. Passes up to 35mm solids/debris. Pumps down to 35mm.

## **Specification:**

Output: 20,000 litres per hour;333 litres per minute

Power: 1100W 230V~50 Hz

Solids: up to 35mm

Maximum delivery height: 9mMaximum operating depth: 7m

Stainless Steel Housing

 Certification: CE certification, IPX8 (Water Immersion Test)