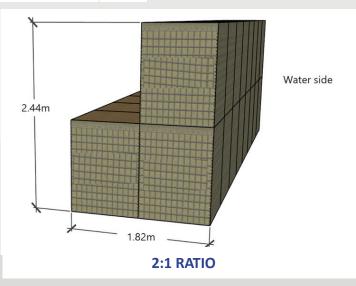

#### **Specification:**

- Unit Dimensions: 1.22m H x 0.91m W x 4.57 L 1 unit = 5 cells
- Material: Geotextile-lined welded mesh barrier coated to ASTM A 856.
- Wires: Conform to BS EN 10244-2:2009 where appropriate
- Geotextile a heavy-duty, non-woven, permeable, polypropylene fabric
- Colours: Beige or Green

#### **Key features:**

- Stackable
- Easy to store
- Temporary flood barrier, no permanent fixings
- Freestanding, self-supporting and stable system
- Lightweight (when not full) yet robust
- Adaptable, enabling arching & bending
- Suitable for a range of terrains: flat soil; sloping surface;
  2.5m/4.0m Wide Banktop; Hard standing
- 3 year warranty
- Tested to full protocol at US Army Corps of Engineers, Engineer R&D Centre, ERDC, Vicksburg