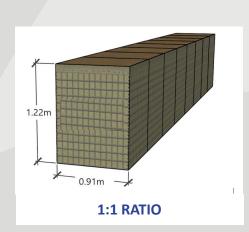

#### **Specification:**

- Unit Dimensions: 1.22m H x 0.91m W x 4.57 L 1 unit = 5 cells
- Material: Geotextile-lined welded mesh barrier coated to ASTM A 856.
- Wires: Conform to BS EN 10244-2:2009 where appropriate
- Geotextile a heavy-duty, non-woven, permeable, polypropylene fabric
- Colours: Beige or Green