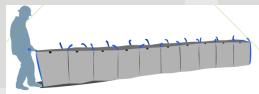

# LFS Multi-cellular Concertina Flood Barrier

Modular, temporary flood barrier. Stackable up to 2m high.

#### **Specification:**

- Unit Dimensions: 1.22m H x 0.91m W x 4.57 L 1 unit = 5 cells
- Material: Geotextile-lined welded mesh barrier coated to ASTM A 856.
- Wires: Conform to BS EN 10244-2:2009 where appropriate
- Geotextile a heavy-duty, non-woven, permeable, polypropylene fabric
- Colours: Beige or Green