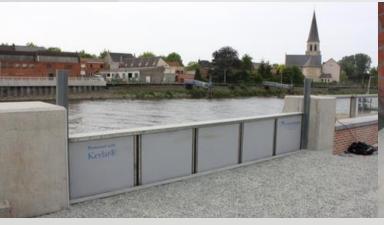

## LFS Self-Closing Flood Barrier (SCFB)

A unique, automatic flood defence system. Effectively uses the problem to create the solution.

#### **Key features:**

- No energy required operates even in a power outage
- No manpower automatically deployed
- No storage in resting position, the SCFB is Invisible and fully self-protected below ground
- Short closing time and only deploys in the event of a flood
- Low operational cost high quality elements, simple inspection