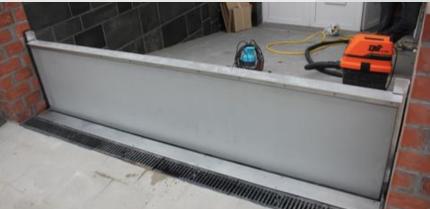

## LFS Self-Closing Flood Barrier (SCFB)

A unique, automatic flood defence system. Effectively uses the problem to create the solution.

#### **Key features:**

- No energy required operates even in a power outage
- No manpower automatically deployed
- No storage in resting position, the SCFB is Invisible and fully self-protected below ground
- Short closing time and only deploys in the event of a flood
- Low operational cost high quality elements, simple inspection