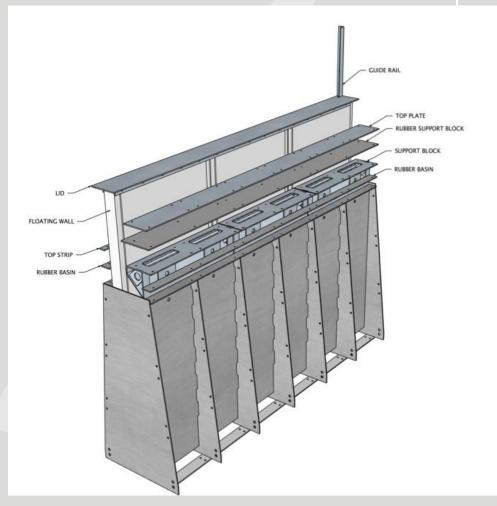

#### **Specification:**

- Basin: concrete, galvanised steel or stainless steel
- Floating wall: PUR foam core with a fiberglass or GRP outer layer
- Walls: reinforced with composite profiles and textile fiberglass; fabricated in 1m lengths
- Connections of the walls: reinforced rubber strip and stainless-steel mounting strips
- Guide rails or guide slots as end protection