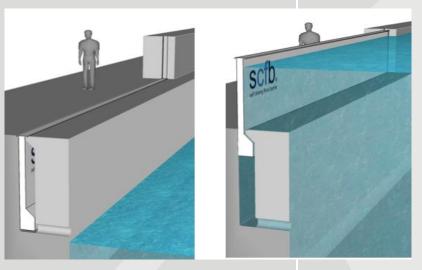

## LFS Self-Closing Flood Barrier (SCFB)

A unique, automatic flood defence system. Effectively uses the problem to create the solution.

#### **Key features:**

- No energy required operates even in a power outage
- No manpower automatically deployed
- No storage in resting position, the SCFB is Invisible and fully self-protected below ground
- Short closing time and only deploys in the event of a flood
- Low operational cost high quality elements, simple inspection