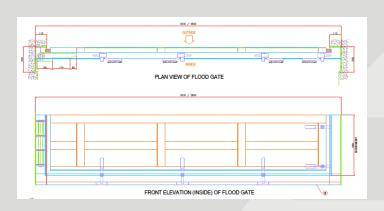

late Thickness: 3mm
- Fixing: 90 or 180 degrees opening
- Seals: EPDM Waterproof Seals
- Double or Single Leaf
- Finish Options:
  - a) Standard S.S. hairline finish
  - b) Powder coating to any standard RAL colour
  - c) Wood cladding

## **PRODUCT DATA SHEET**

#### **Key features:**

- Robust Stainless Steel 304 or Stainless Steel
  316 for marine environments
- Manual measure; easy & quick to deploy by one person
- Zero threshold option available
- Range of bespoke locking mechanisms
- Easy to maintain
- Suitable for a wide range of premises and applications including residential developments, business units, riversides, and utility sites
- Tested with zero leakage in real-life flood events







**UTILITY** 





## **PRODUCT DATA SHEET**

### **GA** Drawings available upon request





## **Gate Threshold Options**



Option A: Threshold with optional ramp



Option B: Zero threshold with detachable frame for gate deployment