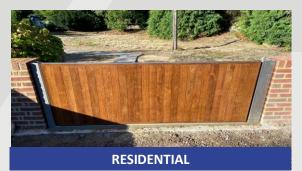

#### **Key features:**

- Robust Stainless Steel 304 or Stainless Steel
  316 for marine environments
- Manual measure; easy & quick to deploy by one person
- Zero threshold option available
- Range of bespoke locking mechanisms
- Easy to maintain
- Suitable for a wide range of premises and applications including residential developments, business units, riversides, and utility sites
- Tested with zero leakage in real-life flood events