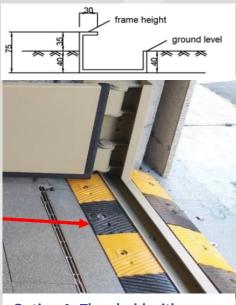

## **Gate Threshold Options**

Option A: Threshold with optional ramp

Option B: Zero threshold with detachable frame for gate deployment