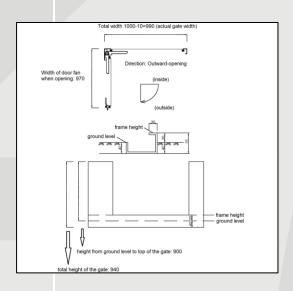

te Thickness: 3mm
- Fixing: 90 or 180 degrees opening
- Seals: EPDM Waterproof Seals
- Double or Single Leaf
- Finish Options:
  - a) Standard S.S. hairline finish
  - b) Powder coating to any standard RAL colour
  - c) Wood cladding

## **PRODUCT DATA SHEET**

#### **Key features:**

- Robust Stainless Steel 304 or Stainless Steel
  316 for marine environments
- Manual measure; easy & quick to deploy by one person
- Zero threshold option available
- Range of bespoke locking mechanisms
- Easy to maintain
- Suitable for a wide range of premises and applications including residential developments, business units, riversides, and utility sites
- Tested with zero leakage in real-life flood events







**UTILITY** 





## **PRODUCT DATA SHEET**

### **GA** Drawings available upon request





## **Gate Threshold Options**



Option A: Threshold with optional ramp



Option B: Zero threshold with detachable frame for gate deployment