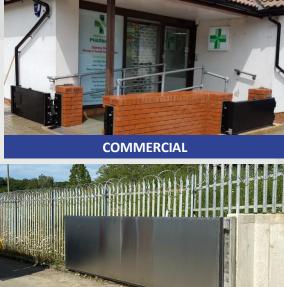

#### **Key features:**

- Robust Stainless Steel 304 or Stainless Steel
  316 for marine environments
- Manual measure; easy & quick to deploy by one person
- Zero threshold option available
- Range of bespoke locking mechanisms
- Easy to maintain
- Suitable for a wide range of premises and applications including residential developments, business units, riversides, and utility sites
- Tested with zero leakage in real-life flood events