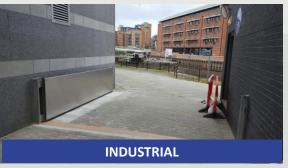

#### **Key features:**

- Robust Stainless Steel 304 or Stainless Steel
  316 for marine environments
- Manual measure; easy & quick to deploy by one person
- Zero threshold option available
- Range of bespoke locking mechanisms
- Easy to maintain
- Suitable for a wide range of premises and applications including residential developments, business units, riversides, and utility sites
- Tested with zero leakage in real-life flood events

**UTILITY** 