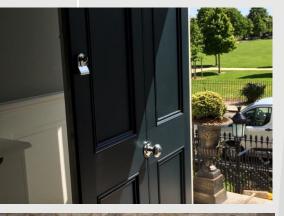

#### Specification:

- Material: Timber Door & Frame ACCOYA solid timber
- Lock: MACO C-TS, 14 point locking system
- Seal: Waterproof; high performance over extreme temperatures; high tear strength; excellence deflection recovery
- Surface Finish: End Grain Sealer, Isolating Primer, Spray colour finish