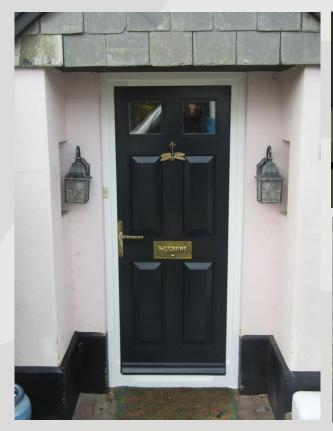

## **LFS Timber Flood Doors**

Manufactured from Accoya, sustainable wood. Hardwearing with excellent thermal efficiency.

#### Specification:

- Material: Timber Door & Frame ACCOYA solid timber
- Lock: MACO C-TS, 14 point locking system
- Seal: Waterproof; high performance over extreme temperatures; high tear strength; excellence deflection recovery
- Surface Finish: End Grain Sealer, Isolating Primer, Spray colour finish

#### **Key features:**

- Hardwearing, sustainable ACCOYA timber
- Highly durable
- Superb performance
- Thermal efficiency naturally insulating
- Dimensionally stable
- UV resistant
- Sustainably sourced, low environmental impact
- Certified to British Standard BS 851188