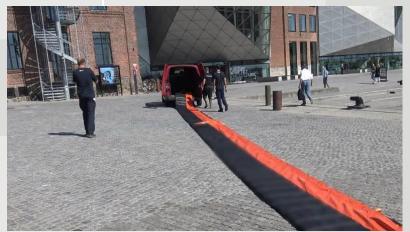

#### **Key features:**

- Designed for extreme weather and stability
- Withstands dynamic and static environments i.e. withstands waves as well as static water
- Extremely stable unlike other systems, no sandbags and sealant under front end to withstand waves required
- High-specification materials high-tech, rot-proof sowing tread
- Rapid deployment speed just roll out
- No pumps required to fill system, relies solely on rising water
- 2 Year Manufacturer's Warranty