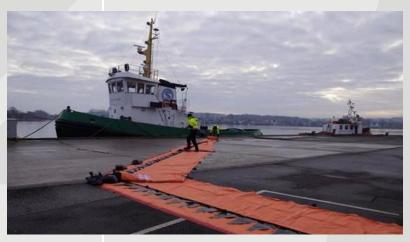

#### **Key features:**

- Designed for extreme weather and stability
- Withstands dynamic and static environments i.e. withstands waves as well as static water
- Extremely stable unlike other systems, no sandbags and sealant under front end to withstand waves required
- High-specification materials high-tech, rot-proof sowing tread
- Rapid deployment speed just roll out
- No pumps required to fill system, relies solely on rising water
- 2 Year Manufacturer's Warranty