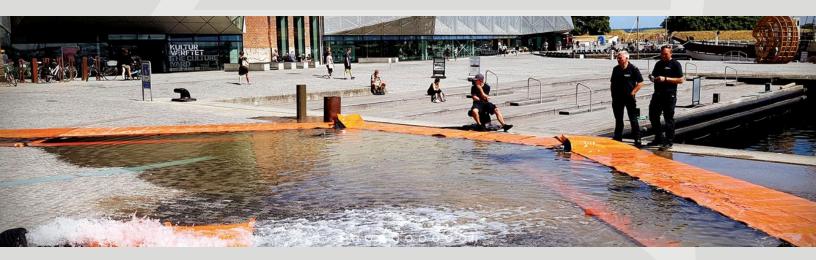

# LAKESIDE WATER-FILLED DAM

## **LFS Water-filled Dam**

Temporary flood barrier. Re-usable, quick & easy to deploy.

#### **Specification:**

- Material: Tarpaulin
- Heights available: 40cm, 60cm, 80cm H.
   Heights up to 150cm available upon request
- Widths available: 10.2m as standard.
   6m or 15m also available
- Tested at official wave test facility (7 days of testing)
- Product Versions:
  - Stable designed for still water and waves 10-15cm
  - Premium designed for still water and waves 10-15cm, with extra-large floats along top edge
  - Extreme Weather designed for waves up to 35cm