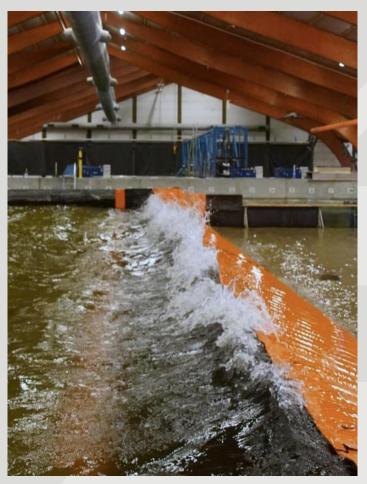

#### **Specification:**

- Material: Tarpaulin
- Heights available: 40cm, 60cm, 80cm H.
   Heights up to 150cm available upon request
- Widths available: 10.2m as standard.
   6m or 15m also available
- Tested at official wave test facility (7 days of testing)
- Product Versions:
  - Stable designed for still water and waves 10-15cm
  - Premium designed for still water and waves 10-15cm, with extra-large floats along top edge
  - Extreme Weather designed for waves up to 35cm

#### **Key features:**

- Designed for extreme weather and stability
- Withstands dynamic and static environments i.e. withstands waves as well as static water
- Extremely stable unlike other systems, no sandbags and sealant under front end to withstand waves required
- High-specification materials high-tech, rot-proof sowing tread
- Rapid deployment speed just roll out
- No pumps required to fill system, relies solely on rising water
- 2 Year Manufacturer's Warranty