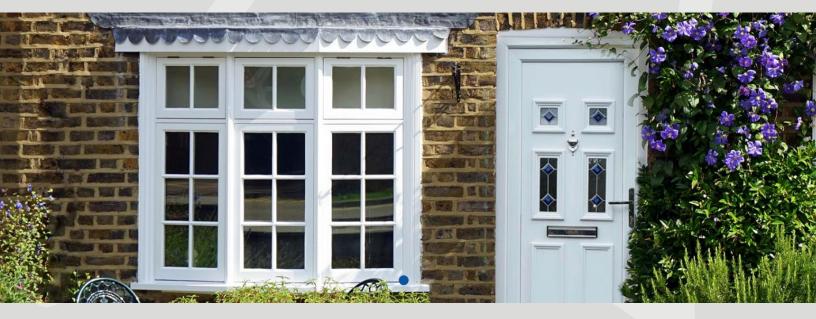

## **LFS uPVC Flood Doors**

A passive flood defence measure. Wide range of styles & finishes available.

#### **Key Features:**

- High security locking
- Bespoke gasket arrangement
- Reinforced Steel Frame & Sash
- High performance multi-point locks offering industry leading levels of tolerance, service life, weatherproofing and security
- Pending testing to British Standard BS 851188

#### **Specification:**

- Panel: Rehau Total 70C, 28mm Thick
- Profile: 70mm Depth Multi-Chamber
  Fully Reinforced Galvanised Steel Frame & Sash
- Yale Mantis Lock
- Fab N Fix Kensington Lever Elongated, DDA Approved Handle. Corrosion Resistant to BS EN 1670:2007 Grade 5
- Bespoke Lakeside Gasket LFS-FG1
- High-security hinges, PAS24 certified
- 12 Month Manufacturer's Warranty
- Optional Extended Installation Warranty Subject to Annual Service