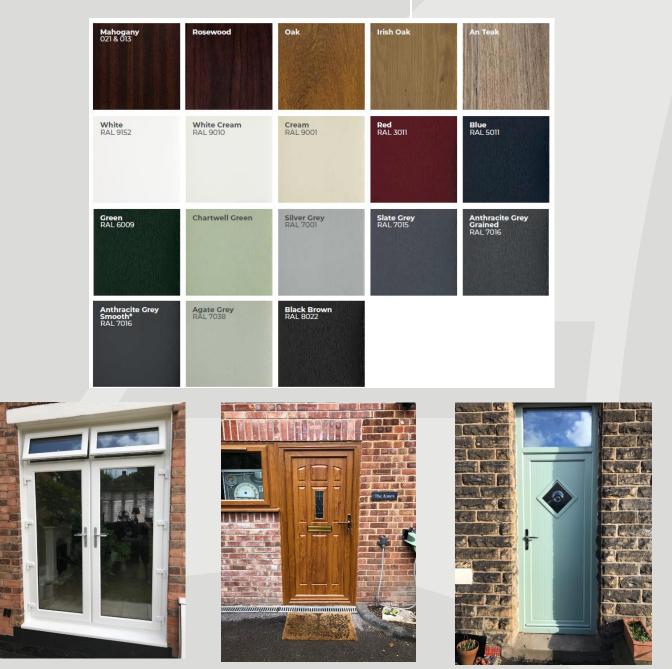

ading levels of tolerance, service life, weatherproofing and security
- Pending testing to British Standard BS 851188

## **PRODUCT DATA SHEET**

#### **Specification:**

- Panel: Rehau Total 70C, 28mm Thick
- Profile: 70mm Depth Multi-Chamber
  Fully Reinforced Galvanised Steel Frame & Sash
- Yale Mantis Lock
- Fab N Fix Kensington Lever Elongated, DDA Approved Handle. Corrosion Resistant to BS EN 1670:2007 Grade 5
- Bespoke Lakeside Gasket LFS-FG1
- High-security hinges, PAS24 certified
- 12 Month Manufacturer's Warranty
- Optional Extended Installation Warranty Subject to Annual Service





01792 561117 sales@lakesidefloodsolutions.co.uk Bruce Road, Fforestfach Industrial Estate, Swansea SA5 44

www.lakesidefloodsolutions.co.uk



## **PRODUCT DATA SHEET**

### **Optional Finishes:**







www.lakesidefloodsolutions.co.uk