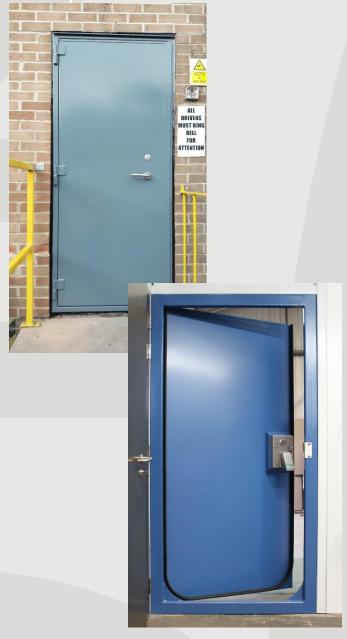

## LAKESIDE STEEL FLOOD DOOR – SR2 RATED







# LFS Steel Flood Door SR2 Rated

#### **Key Features:**

- Protect against flood & unauthorized entry
- Flood Rating: Tested to BSI 1188-1:2009
- Security Rating: LPS 1175: Issue 7 SR2

## **PRODUCT DATA SHEET**

#### **Specification:**

- Leaf: 1.2mm Zintec Skins, Honeycomb Infill
- Frame Profile: 110mm
- Threshold: Box Section
- Hinge Type: Marine Grade
- Finish: PPC any RAL Colour
- Panic Ironmongery:
  - Mico Abryll (Automatic Deadlocking) with Lever Handle
  - Thumbturn internally
  - External operation Lever Handle & Key Override
  - Tigris Omega Scandinavian Oval
  - Spring Loaded Bolts (Double Doors only)





## **PRODUCT DATA SHEET**

### **GA** Drawings available upon request