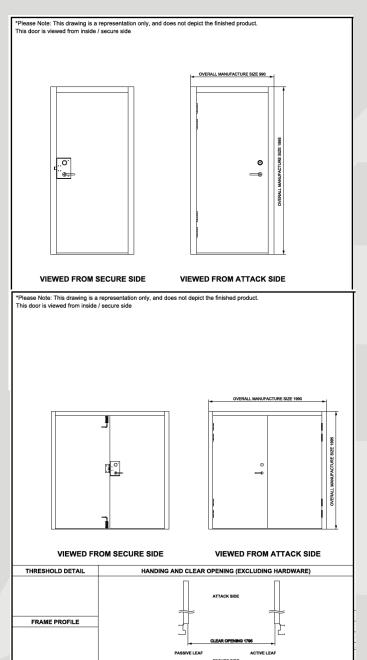

## LAKESIDE STEEL FLOOD DOOR – SR2 RATED







# LFS Steel Flood Door SR2 Rated

#### **Key Features:**

- Protect against flood & unauthorized entry
- Flood Rating: Tested to BSI 1188-1:2009
- Security Rating: LPS 1175: Issue 7 SR2

## **PRODUCT DATA SHEET**

#### **Specification:**

- Leaf: 1.2mm Zintec Skins, Honeycomb Infill
- Frame Profile: 110mm
- Threshold: Box Section
- Hinge Type: Marine Grade
- Finish: PPC any RAL Colour
- Panic Ironmongery:
  - Mico Abryll (Automatic Deadlocking) with Lever Handle
  - Thumbturn internally
  - External operation Lever Handle & Key Override
  - Tigris Omega Scandinavian Oval
  - Spring Loaded Bolts (Double Doors only)





## **PRODUCT DATA SHEET**

### **GA** Drawings available upon request