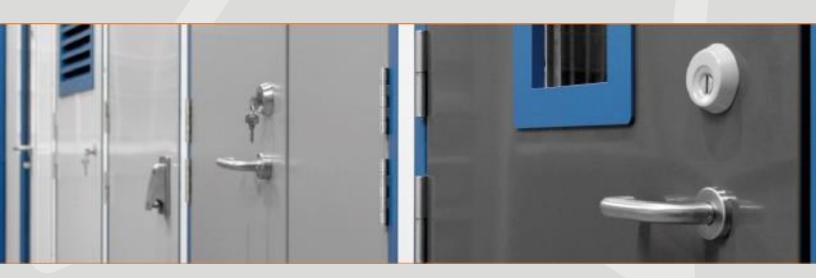

#### **Specification:**

- Leaf: 1.2mm Zintec Skins, Honeycomb Infill
- Frame Profile: 110mm
- Threshold: Box Section
- Hinge Type: Marine Grade
- Finish: PPC any RAL Colour
- Panic Ironmongery:
  - Mico Abryll (Automatic Deadlocking) with Lever Handle
  - Thumbturn internally
  - External operation Lever Handle & Key Override
  - Tigris Omega Scandinavian Oval
  - Spring Loaded Bolts (Double Doors only)